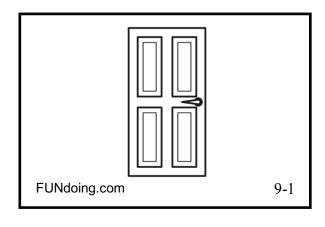

#### **ICON Circle Puzzle 9-1**

Answer
Door, Nail, Gun, Dog,
Hook, Nose, Wheel,
Chair, Car...

FUNdoing.com