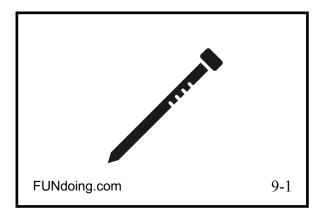

#### **ICON Circle Puzzle 9-1**

Answer
Door, Nail, Gun, Dog,
Hook, Nose, Wheel,
Chair, Car...

FUNdoing.com