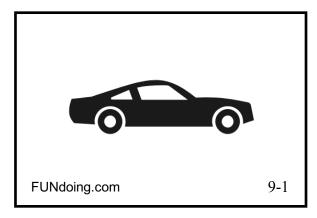

#### **ICON Circle Puzzle 9-1**

Answer
Door, Nail, Gun, Dog,
Hook, Nose, Wheel,
Chair, Car...

FUNdoing.com