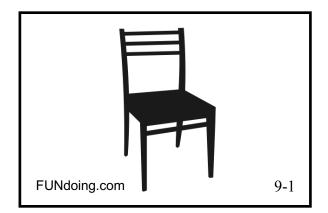

#### **ICON Circle Puzzle 9-1**

Answer
Door, Nail, Gun, Dog,
Hook, Nose, Wheel,
Chair, Car...

FUNdoing.com