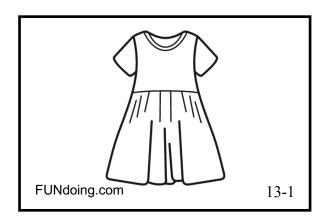

### **Answer**

Ball, Dress, Code, Flag, Ship, Money, Belt, Bag, Man, Trap, Block, Head, Pin...

FUNdoing.com

Developed by Dr. Chris Cavert