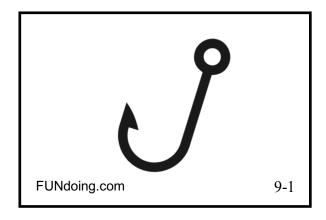

#### **ICON Circle Puzzle 9-1**

Answer
Door, Nail, Gun, Dog,
Hook, Nose, Wheel,
Chair, Car...

FUNdoing.com